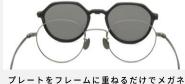

# 人気アイテム"チタンマグ"を彷彿とする、無骨なチタンテイストの新作など全4シリーズを展開

「JINS×Snow Peak」第2弾は、新シリーズ2作を含む4シリーズ全6型11種。新作1つ目は、Snow Peak の人気アイテムのチタンマグにインスパイアされ、テンプルにチタンをフロント部分にステンレスを使用したチ タンテイストの「JINS×Snow Peak JINS Switch Combination Titanium」です。2つ目は、偏光レンズとハイ コントラストレンズのプレートをフレームに付け替えることで、日中のキャンプはもちろん夜間の運転など時間 帯に合わせて快適な視界を保つことができる「JINS×Snow Peak JINS Switch Day&Night」です。また、第1 弾で特に好評だったシリーズも再登場。プレートの着脱や跳ね上げによってメガネからサングラスにスイッチで きる「JINS×Snow Peak JINS Switch Flip Up」は今作からドライブレンズが追加。また、オールラバー設計で アクティブなシーンでも思いっきり遊べる「JINS×Snow Peak Rubber SUNGLASSES」は、今作から偏光レン ズに進化し、ボストンタイプのみからウエリントンタイプが追加されます。

#### JINS×Snow Peak JINS Switch Flip Up

プレートを重ねるだけで、メガネからサングラスへ。 プレートは偏光レンズまたは、ドライブレンズ。