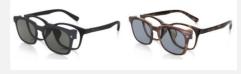

#### JINS×Snow Peak JINS Switch Flip Up

プレートを重ねるだけで、メガネからサングラスへ。 プレートは偏光レンズまたは、ドライブレンズ。