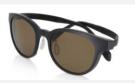

#### JINS×Snow Peak Rubber SUNGLASSES

Snow Peak のテントカラーをイメージした 上品で落ち着いたカラー。

暗い場所でもワンタッチで素早く視界を 切り替えられる Flip Up。

イヤーポイントの角度を調節できる Quick Fit 機能付き。

マットな質感で肌触りの良いシリコン ラバー加工。ズレやすべりを軽減。

丁番は金属パーツが顔に触れない設 計で、アクティブシーンでも安心。