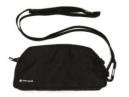

第2弾も全てのサングラスにオリジナルケースとセリートが付属。ケースはサングラスを入れて持ち 運びができ、セリートは Snow Peakのロゴがあしらわれています。さらに今回新たに、Snow Peak 製品に使われているテント用ロープを使用したグラスコード「JINS×Snow Peak GLASS CODE」も販 売します。

ご利用シーンに合わせたサングラスと共に、豊かなアウトドアライフをお楽しみください。

ケース(付属品)

<u>JINS Switch Day& Night 付属</u>

のケース。

JINS Switch Combination Titanium/JINS <u>Switch Flip Up/Rubber SUNGLASSES 付属</u>

Snow Peakの生産ラインで製作した撥水加工 サングラスを入れて持ち運べるオリジナルのケ ース。

JINS×Snow Peak GLASS CODE (別売り)