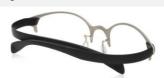

#### JINS×Snow Peak JINS Switch Combination Titanium

からサングラスにスイッチ

フレームはチタンテイストで、ガ ンメタルとシルバーの2タイプ。

プレートは、まぶしい反射光をカットする偏光レンズま たは、運転に最適な視界を確保できるドライブレンズ。