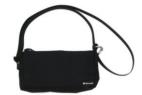

第2弾も全てのサングラスにオリジナルケースとセリートが付属。ケースはサングラスを入れて持ち 運びができ、セリートは Snow Peakのロゴがあしらわれています。さらに今回新たに、Snow Peak 製品に使われているテント用ロープを使用したグラスコード「JINS×Snow Peak GLASS CODE」も販 売します。

ご利用シーンに合わせたサングラスと共に、豊かなアウトドアライフをお楽しみください。

ケース(付属品)

<u>JINS Switch Day& Night 付属</u>

のケース。

JINS Switch Combination Titanium/JINS <u>Switch Flip Up/Rubber SUNGLASSES 付属</u>

Snow Peakの生産ラインで製作した撥水加工 サングラスを入れて持ち運べるオリジナルのケ ース。

JINS×Snow Peak GLASS CODE (別売り)