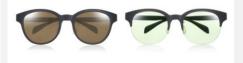

#### JINS×Snow Peak JINS Switch Day& Night

プレートは、まぶしい反射光をカットする偏光レンズ と夜間も視界を快適にするハイコントラストレンズ。

丁番をなくしたヒンジレス機構。頭部を 包み込むフィット感で快適なかけ心地。

フェイスラインに沿ったフレーム形 状で、日差しが入りにくい設計。