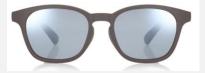

# 人気アイテム"チタンマグ"を彷彿とする、無骨なチタンテイストの新作など全4シリーズを展開

「JINS×Snow Peak」第2弾は、新シリーズ2作を含む4シリーズ全6型11種。新作1つ目は、Snow Peak の人気アイテムのチタンマグにインスパイアされ、テンプルにチタンをフロント部分にステンレスを使用したチ タンテイストの「JINS×Snow Peak JINS Switch Combination Titanium」です。2つ目は、偏光レンズとハイ コントラストレンズのプレートをフレームに付け替えることで、日中のキャンプはもちろん夜間の運転など時間 帯に合わせて快適な視界を保つことができる「JINS×Snow Peak JINS Switch Day&Night」です。また、第1 弾で特に好評だったシリーズも再登場。プレートの着脱や跳ね上げによってメガネからサングラスにスイッチで きる「JINS×Snow Peak JINS Switch Flip Up」は今作からドライブレンズが追加。また、オールラバー設計で アクティブなシーンでも思いっきり遊べる「JINS×Snow Peak Rubber SUNGLASSES」は、今作から偏光レン ズに進化し、ボストンタイプのみからウエリントンタイプが追加されます。

#### JINS×Snow Peak JINS Switch Day& Night

プレートは、まぶしい反射光をカットする偏光レンズ と夜間も視界を快適にするハイコントラストレンズ。

丁番をなくしたヒンジレス機構。頭部を 包み込むフィット感で快適なかけ心地。

フェイスラインに沿ったフレーム形 状で、日差しが入りにくい設計。